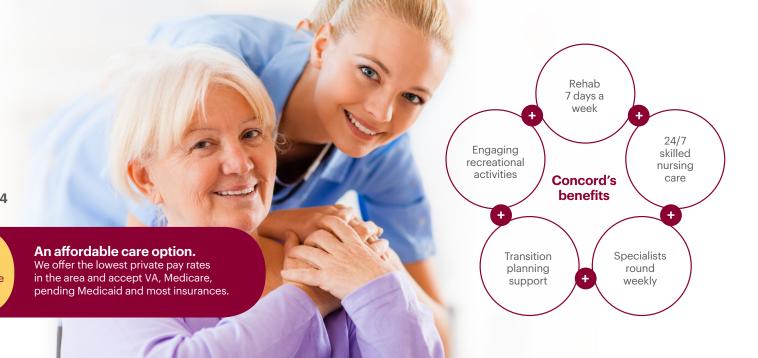

## Specialized clinical programs include:

In the heart of Ocean County and in close proximity to many hospitals! Only VA Contracted Facility in the area!

Contracted with over 25 managed care companies including Horizon Blue Cross and Blue Shield, NJ